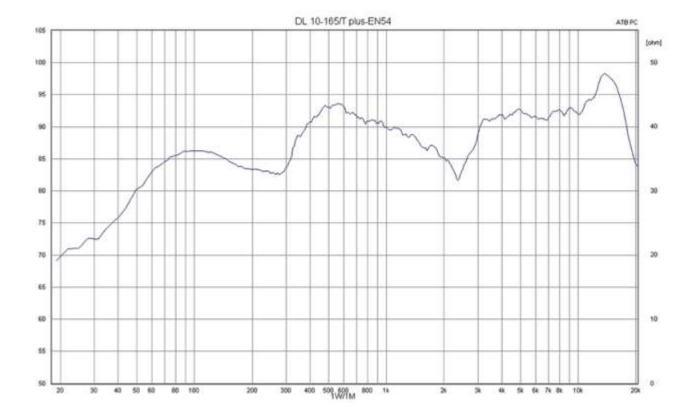

#### **Frequency Response Diagrams**

#### **Technical Data (Electrical)**

| Description                  | DL 10-165/T plus-EN54   |
|------------------------------|-------------------------|
| Power                        | 10/6/3/1,5 W            |
| Impedance (100V)             | 1000/1667/3333/6667 ohm |
| Frequency Range              | 275 - 23.500 Hz         |
| Frequency Response           | 65 - 24.000 Hz          |
| SPL 1W/1m, peak              | 91,2 dB                 |
| SPL, 1W/4m, peak             | 79,2 dB                 |
| SPL Pmax/4m, peak            | 89,2 dB                 |
| Sensitivity EN54-24, 1W/4m   | 74,0 dB                 |
| Sensitivity IEC 268-5, 1W/1m | 86,0 dB                 |
| Dispersion -6dB, 500 Hz      | 180°                    |
| Dispersion -6dB, 1KHz        | 155°                    |
| Dispersion -6dB, 2KHz        | 115°                    |
| Dispersion -6dB, 4KHz        | 50°                     |