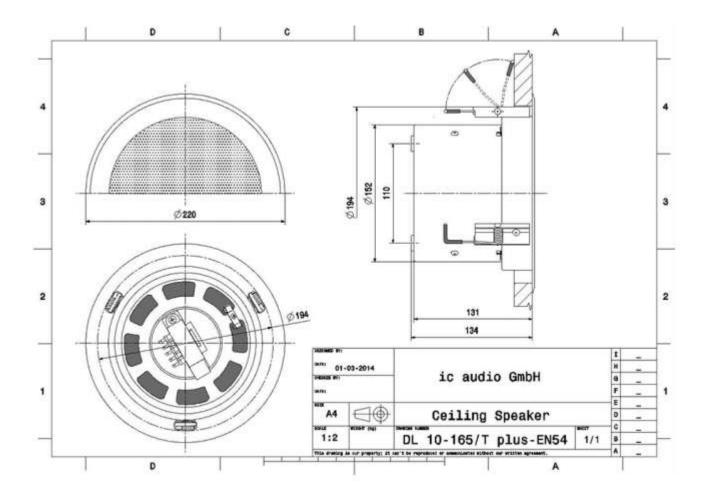

#### **Technical Diagrams**

#### **Technical Data (Mechanical)**

| Toomson's and the contraction of |                       |
|--------------------------------------------------------------------------------------------------------------------------------------------------------------------------------------------------------------------------------------------------------------------------------------------------------------------------------------------------------------------------------------------------------------------------------------------------------------------------------------------------------------------------------------------------------------------------------------------------------------------------------------------------------------------------------------------------------------------------------------------------------------------------------------------------------------------------------------------------------------------------------------------------------------------------------------------------------------------------------------------------------------------------------------------------------------------------------------------------------------------------------------------------------------------------------------------------------------------------------------------------------------------------------------------------------------------------------------------------------------------------------------------------------------------------------------------------------------------------------------------------------------------------------------------------------------------------------------------------------------------------------------------------------------------------------------------------------------------------------------------------------------------------------------------------------------------------------------------------------------------------------------------------------------------------------------------------------------------------------------------------------------------------------------------------------------------------------------------------------------------------------|-----------------------|
| Dimensions                                                                                                                                                                                                                                                                                                                                                                                                                                                                                                                                                                                                                                                                                                                                                                                                                                                                                                                                                                                                                                                                                                                                                                                                                                                                                                                                                                                                                                                                                                                                                                                                                                                                                                                                                                                                                                                                                                                                                                                                                                                                                                                     | 220x134 mm            |
| IP Rating                                                                                                                                                                                                                                                                                                                                                                                                                                                                                                                                                                                                                                                                                                                                                                                                                                                                                                                                                                                                                                                                                                                                                                                                                                                                                                                                                                                                                                                                                                                                                                                                                                                                                                                                                                                                                                                                                                                                                                                                                                                                                                                      | IP21                  |
| Weight (net)                                                                                                                                                                                                                                                                                                                                                                                                                                                                                                                                                                                                                                                                                                                                                                                                                                                                                                                                                                                                                                                                                                                                                                                                                                                                                                                                                                                                                                                                                                                                                                                                                                                                                                                                                                                                                                                                                                                                                                                                                                                                                                                   | 1,87 kg               |
| Ceiling Cut-out                                                                                                                                                                                                                                                                                                                                                                                                                                                                                                                                                                                                                                                                                                                                                                                                                                                                                                                                                                                                                                                                                                                                                                                                                                                                                                                                                                                                                                                                                                                                                                                                                                                                                                                                                                                                                                                                                                                                                                                                                                                                                                                | 201 mm                |
| Temperature range                                                                                                                                                                                                                                                                                                                                                                                                                                                                                                                                                                                                                                                                                                                                                                                                                                                                                                                                                                                                                                                                                                                                                                                                                                                                                                                                                                                                                                                                                                                                                                                                                                                                                                                                                                                                                                                                                                                                                                                                                                                                                                              | -20 / +80 °C          |
| Mounting                                                                                                                                                                                                                                                                                                                                                                                                                                                                                                                                                                                                                                                                                                                                                                                                                                                                                                                                                                                                                                                                                                                                                                                                                                                                                                                                                                                                                                                                                                                                                                                                                                                                                                                                                                                                                                                                                                                                                                                                                                                                                                                       | Quick fit mounting    |
| Connector                                                                                                                                                                                                                                                                                                                                                                                                                                                                                                                                                                                                                                                                                                                                                                                                                                                                                                                                                                                                                                                                                                                                                                                                                                                                                                                                                                                                                                                                                                                                                                                                                                                                                                                                                                                                                                                                                                                                                                                                                                                                                                                      | 2-pin ceramic block   |
| Maximum cable cross section                                                                                                                                                                                                                                                                                                                                                                                                                                                                                                                                                                                                                                                                                                                                                                                                                                                                                                                                                                                                                                                                                                                                                                                                                                                                                                                                                                                                                                                                                                                                                                                                                                                                                                                                                                                                                                                                                                                                                                                                                                                                                                    | 8mm <sup>2</sup>      |
| Max. cable cross section loop                                                                                                                                                                                                                                                                                                                                                                                                                                                                                                                                                                                                                                                                                                                                                                                                                                                                                                                                                                                                                                                                                                                                                                                                                                                                                                                                                                                                                                                                                                                                                                                                                                                                                                                                                                                                                                                                                                                                                                                                                                                                                                  | 2 x 2 mm <sup>2</sup> |
| Colour                                                                                                                                                                                                                                                                                                                                                                                                                                                                                                                                                                                                                                                                                                                                                                                                                                                                                                                                                                                                                                                                                                                                                                                                                                                                                                                                                                                                                                                                                                                                                                                                                                                                                                                                                                                                                                                                                                                                                                                                                                                                                                                         | RAL 9010              |