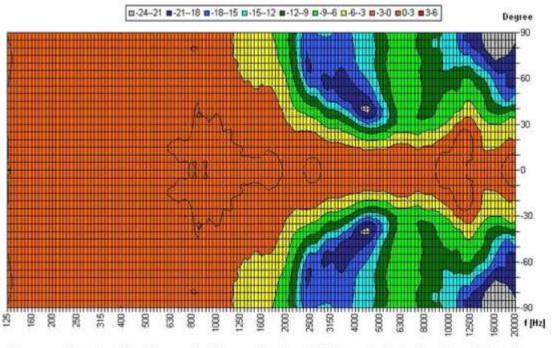

### **Polar Diagrams**

Copyright by Four-Audio GmbH & Co KG Licemed to AAC

#### **Technical Data (Electrical)**

| Description                  | DL 10-165/T plus-EN54   |
|------------------------------|-------------------------|
| Power                        | 10/6/3/1,5 W            |
| Impedance (100V)             | 1000/1667/3333/6667 ohm |
| Frequency Range              | 275 - 23.500 Hz         |
| Frequency Response           | 65 - 24.000 Hz          |
| SPL 1W/1m, peak              | 91,2 dB                 |
| SPL, 1W/4m, peak             | 79,2 dB                 |
| SPL Pmax/4m, peak            | 89,2 dB                 |
| Sensitivity EN54-24, 1W/4m   | 74,0 dB                 |
| Sensitivity IEC 268-5, 1W/1m | 86,0 dB                 |
| Dispersion -6dB, 500 Hz      | 180°                    |
| Dispersion -6dB, 1KHz        | 155°                    |
| Dispersion -6dB, 2KHz        | 115°                    |
| Dispersion -6dB, 4KHz        | 50°                     |