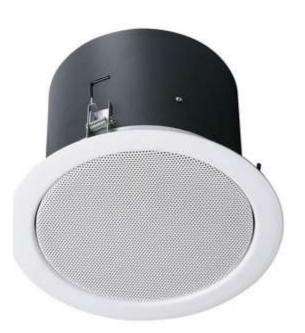

## DL 10-165/T plus-EN54

- quick Mounting
- · excellent sound

EN 54-24:2008 Ref. Nr.: 010-14 ID-Code: SAA-LS01 1438-CPR-0233

ic audio GmbH, Boehringerstraße 14a, D-68307 Mannheim, Germany

CE-Symbol gemäß Richtlinie 93/68EWG

The 10W powered speaker is equipped with a 165mm 2-way system with neodymium tweeter and a 100V transformer with 4 power adjustments. The powder coated metal similar in RAL 9010 guarantees long-term stability. For additional reliability, a 2 pin-ceramic block, a thermal fuse is provided and the speaker chassis is impregnated against wetness.

The speaker is also secured with protection class IP 21C against the security risks of environmental influences. Quick and easy mounting with spring clamps and short tension distance. The connecting cables can be supplied by rubber grommets in the firedome.

Perfectly suitable for installations where high sound quality is needed.

Special paint of the speaker in 4-digit RAL- or NCS- colour available at extra cost.

The firedome is included in the delivery.

This speaker is suitable for a ceiling strength of about 6 - 45 mm. Our specification is primarily related to solid ceilings, for ceilings with soft materials a higher ceiling thicknesses could be necessary. In addition, stronger cables and other fittings may also result in changes of the appropriate setup. With regard to the variety of materials and manufacturers, we recommend to build in a sample of the speaker to match requirements accurately.