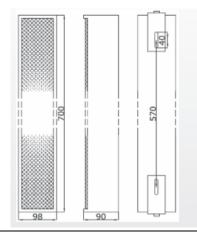

## TSU 700/30 PP

TSU 700/30 PP loudspeaker loudspeakers are made of high-quality aluminum, powder coated, completely corrosionresistant RAL 9006. They are characterized by an elegant shape. For this reason, these sets are recommended for rooms with a very high standard, eg hotels, restaurants as well as churches, government buildings. Module

connection with one meter cable.

| Technical data                   |                          |
|----------------------------------|--------------------------|
| Symbol                           | TSU 700/30 PP            |
| Nominal power                    | 30W                      |
| Speaker type                     | 6 x 77 mm wideband       |
| Frequency range (-10dB)          | 210 – 18 300 Hz          |
| SPL 1W/1m                        | 98,4 dB                  |
| SPL Pmax/1m                      | 113,2 dB                 |
| Emission angle 1.000 Hz (-10 dB) | H: 180°V:50°             |
| Transformer type                 | 100V, 30/15/7,5 W        |
| Dimensions                       | 700 x 98 x 90 mm         |
| Weight                           | 4,5 kg                   |
| Material                         | Aluminium, powder coated |
| Connector                        | 3-pin ceramic cube       |
| Colour                           | RAL-9006                 |
| IP security level                | 66                       |
| VPE                              | 1                        |
|                                  |                          |